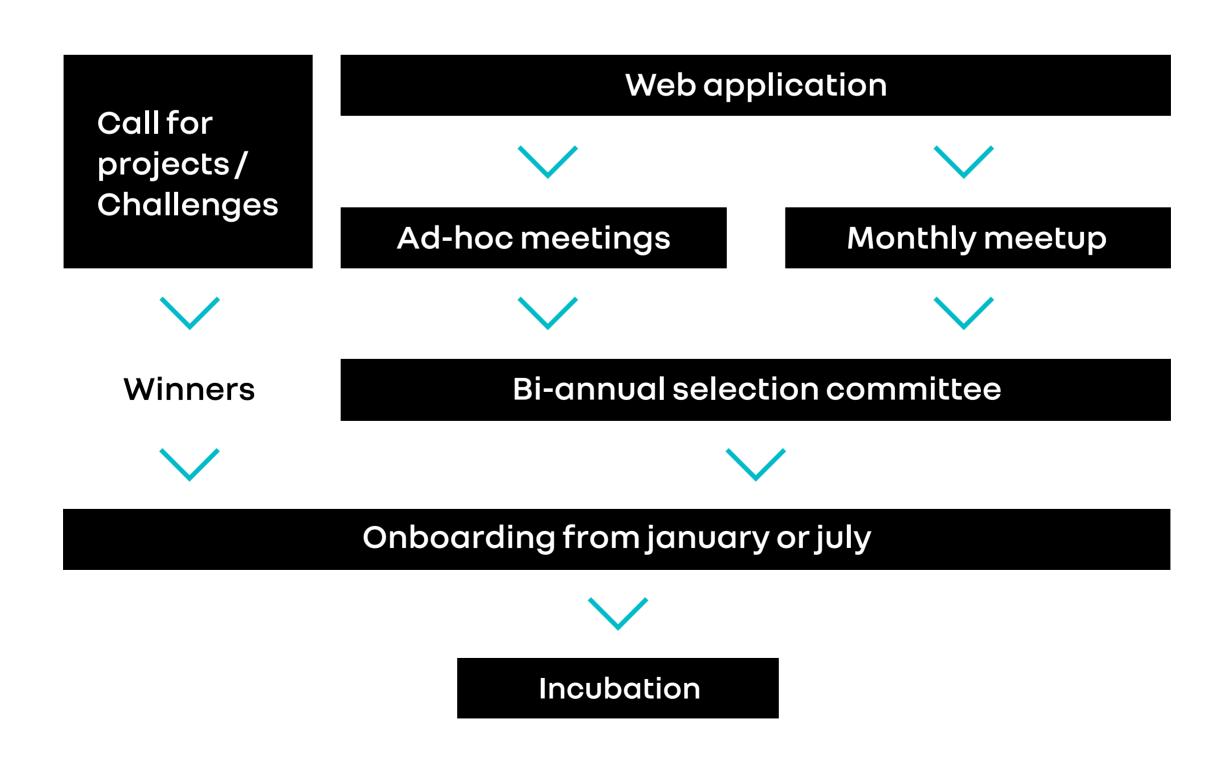

### How to apply

Apply on our website:

https://softwarerepublique.eu/contact-startup/

### or

Take part in our call for projects or challenges.

Stay tuned: regular updates on our website

https://softwarerepublique.eu